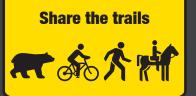

# TRAIL ETIQUETTE

# What can you expect?

- Wildlife. Trails in Jasper are used just as frequently by wildlife as they are by humans. Always make noise in the backcountry to avoid surprising wildlife on the
- Horses. Many backcountry trails in Jasper are historical horse routes and still see frequent horse traffic. Always yield to horses.

# What is your responsibility?

- Share the trail. Hike in single file as a group OR take up no more than half the trail width.
- **Don't tune out.** Headphones prevent you from hearing approaching trail users and wildlife.
- **Keep pets on a short leash** while passing (or being passed by) other users. Other users may be frightened by dogs or unsure how to pass safely.
- Yield to horses. Stay downhill. Greet the rider and the horse. Ask the rider how to proceed.