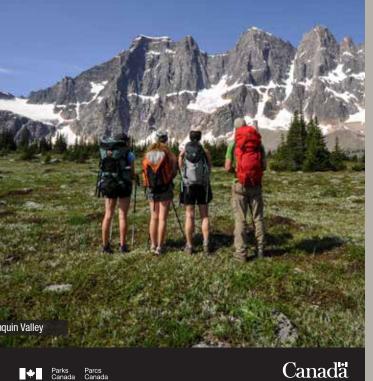

## Tonquin Valley (105) 🦮 😭 🔇

43 km through hike; elevation gain/loss from Astoria Trail: 1437 m/-1635 m: maximum elevation: 2232 m

Trailheads • Km 12.7 on Cavell Road (Astoria Trailhead) and km 6.3 on Marmot Basin Road (Portal Creek Trailhead).

**Campgrounds • Night One:** (44) Clitheroe, (46) Amethyst Lake, (45) Surprise Point; Night Two: (47) Maccarib, (48) Portal

The Tonquin Valley's scenery is unrivalled. This area is one of Canada's premiere alpine regions. The valley offers a unique combination of rugged peaks, ghostly ice and fertile lakes. There are several excellent day hikes in the area.