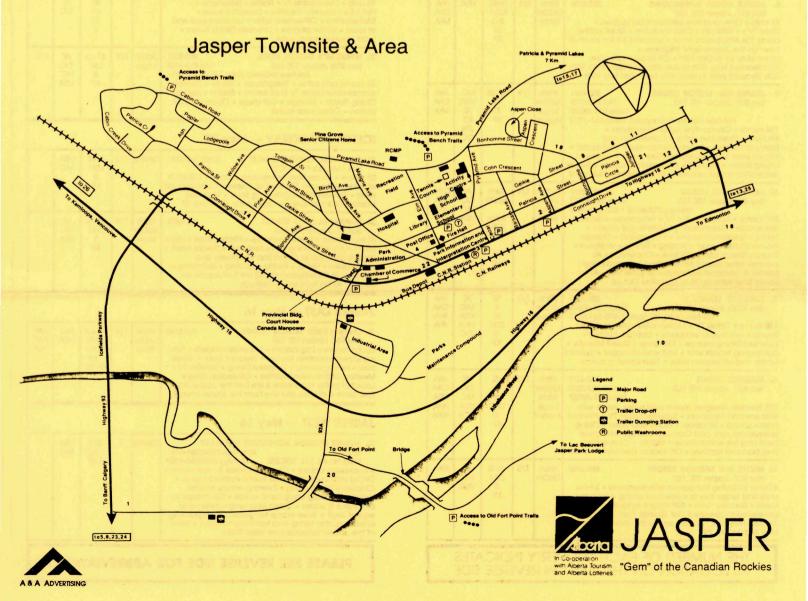

THE NUMBER OF EACH PROPERTY INDICATES ITS LOCATION ON THE MAP ON REVERSE SIDE

Access via highways 16 and 93. Service stations with repair facilities. Hospital, doctor, dentist and pharmacy available.

| Shopping in Jasper till late evening during                                                                                                                                                                                                                                                                                                                                                                                                                                                                                                                                                                                                                                                                                                                                                                                                                                                                                                                                                                                                                                                                                                                                                                                                                                                                                                                                                                                                                                                                                                                                                                                                                                                                                                                                                                                                                                                                                                                                                                                                                                                                                    |                                        |      |                                         | able.            |                   |  |
|--------------------------------------------------------------------------------------------------------------------------------------------------------------------------------------------------------------------------------------------------------------------------------------------------------------------------------------------------------------------------------------------------------------------------------------------------------------------------------------------------------------------------------------------------------------------------------------------------------------------------------------------------------------------------------------------------------------------------------------------------------------------------------------------------------------------------------------------------------------------------------------------------------------------------------------------------------------------------------------------------------------------------------------------------------------------------------------------------------------------------------------------------------------------------------------------------------------------------------------------------------------------------------------------------------------------------------------------------------------------------------------------------------------------------------------------------------------------------------------------------------------------------------------------------------------------------------------------------------------------------------------------------------------------------------------------------------------------------------------------------------------------------------------------------------------------------------------------------------------------------------------------------------------------------------------------------------------------------------------------------------------------------------------------------------------------------------------------------------------------------------|----------------------------------------|------|-----------------------------------------|------------------|-------------------|--|
| Hall State of State o | Faci-<br>lities                        | Bath | Rates                                   | Credit<br>Cards  |                   |  |
| 14. MOUNT ROBSON MOTOR INN Box 88 , Jasper T0E 1E0 Telex 037-48532 FAX (403)852-6004 77 units • Color cable TV • Ten 1 & 2 bedroom units • Kitchenettes • Deluxe units with A/C • Many new rooms • Whirlpool • Telephones • Wheelchair ramp • Open year round • Off-season rafes • Locafed Connaught Drive West                                                                                                                                                                                                                                                                                                                                                                                                                                                                                                                                                                                                                                                                                                                                                                                                                                                                                                                                                                                                                                                                                                                                                                                                                                                                                                                                                                                                                                                                                                                                                                                                                                                                                                                                                                                                                | Kitch<br>LicDin                        | T/S  | 87-97<br>\$&D<br>95<br>T<br>103<br>Q    | AF MC VISA       | AAA<br>CAA<br>MAA |  |
| 15. PATRICIA LAKE BUNGALOWS  Box 657, Jasper T0E 1E0  32 bungalows on shore of Patricia Lake • TV • Boats & cances available • Open approx. May 1 to Sep 30 • Off-season rates apply after Labor Day or before Jun 15 • 4.8 km NW of Jasper on Pyramid Lake Road                                                                                                                                                                                                                                                                                                                                                                                                                                                                                                                                                                                                                                                                                                                                                                                                                                                                                                                                                                                                                                                                                                                                                                                                                                                                                                                                                                                                                                                                                                                                                                                                                                                                                                                                                                                                                                                               | Kitch                                  | S    | 45-80<br>S,D,T<br>5<br>XP               | AE<br>MC<br>VISA | <b>48</b>         |  |
| 16. PINE BUNGALOWS Box 7, Jasper TOE 1E0 58 cabins • Open fireplaces • Off-season rates • Situated on banks of Athabasca River, 2km east of Jasper town • Some groceries • Open May 1st to Thanksgiving • Some 2-bedroom cabins for up to 6 persons • BBQ area • Picnic Tables                                                                                                                                                                                                                                                                                                                                                                                                                                                                                                                                                                                                                                                                                                                                                                                                                                                                                                                                                                                                                                                                                                                                                                                                                                                                                                                                                                                                                                                                                                                                                                                                                                                                                                                                                                                                                                                 | Kitch                                  | T/S  | 49-78<br>D&T                            | VISA<br>MC       | CAA<br>MAA        |  |
| 17. PYRAMID LAKE BUNGALOWS  Box 388, Jasper TOE 1EO  26 units • Two 8-plex units • Kitchenette & fireplaces • Private whirlpools • Duplexes accommodate up to 6 persons • Situated on a terraced kakeside site • Boat rentals, aquabikes, canoes, windsurfers, waterskiing • Cross-country skiing, public skating • 5.6 km NW of Jasper townsite • Licensed Dining Room • Main lodge open year round • Off-season rates                                                                                                                                                                                                                                                                                                                                                                                                                                                                                                                                                                                                                                                                                                                                                                                                                                                                                                                                                                                                                                                                                                                                                                                                                                                                                                                                                                                                                                                                                                                                                                                                                                                                                                        | Kitch<br>LicDin                        | T    | 40-90<br>D&T<br>5-8<br>XP               | MC<br>VISA       | ***               |  |
| 18. BONHOMME BUNGALOWS  Box 700, Jasper TOE 1E0  33 bungalow units • 4 motel units • Some kitchens • Some fireplaces • Cable TV • Spa • Sauna • Coin laundry • East end of town in quiet location • Open Apr to Oct • Off-season rates                                                                                                                                                                                                                                                                                                                                                                                                                                                                                                                                                                                                                                                                                                                                                                                                                                                                                                                                                                                                                                                                                                                                                                                                                                                                                                                                                                                                                                                                                                                                                                                                                                                                                                                                                                                                                                                                                         | Kitch                                  | T/S  | 55 D St Qt o XP                         | VISA<br>MC       | MAA               |  |
| 19. SAWRIDGE HOTEL JASPER Box 2080, Jasper TOE 1EO FAX 852-5942 Telex 037-48555 154 rooms • Honeymoon suites with jacuzzi • Handicap suites • Convention and banquet rooms • Lounge • Dining room • 24-hour coffee shop • Pool • Sauna • Whirlpool • Hot tubs • Fitness facility • Gift shop                                                                                                                                                                                                                                                                                                                                                                                                                                                                                                                                                                                                                                                                                                                                                                                                                                                                                                                                                                                                                                                                                                                                                                                                                                                                                                                                                                                                                                                                                                                                                                                                                                                                                                                                                                                                                                   | LicDin<br>Lnge<br>Wchr<br>Inpool<br>Ar | T/S  | 89 S<br>99 D<br>109 T<br>119 Q<br>10 XP | A C VISA<br>ER   | 48                |  |
| 20. TEKARRA RESORT  Box 669, Jasper TOE 1E0  42 cabins and 10 lodge rooms • 1 km south of Jasper on Athabasca and Milette Rivers • Open fireplaces • Open early May to Sep 30th • Off-season rates                                                                                                                                                                                                                                                                                                                                                                                                                                                                                                                                                                                                                                                                                                                                                                                                                                                                                                                                                                                                                                                                                                                                                                                                                                                                                                                                                                                                                                                                                                                                                                                                                                                                                                                                                                                                                                                                                                                             | Kitch<br>LicDin                        | T/S  | Lodg<br>39 D,T<br>Cabn<br>&-99<br>7 XP  | A C S C          | MAA<br>USTC       |  |
| 21. TONQUIN MOTOR INN  Box 658, Jasper TOE 1E0  Telex 037-48522  74 units • Color cable TV • Radio • Telephone •  Hot tubs • Laundry Facilities • Executive suites •  Kitchenettes • Off-season rates • Located east end of town • Winter plug-ins • Licensed Dining Room •  Light housekeeping suite                                                                                                                                                                                                                                                                                                                                                                                                                                                                                                                                                                                                                                                                                                                                                                                                                                                                                                                                                                                                                                                                                                                                                                                                                                                                                                                                                                                                                                                                                                                                                                                                                                                                                                                                                                                                                          | Kitch<br>LicDin                        | T/S  | × 180808                                | O S W O          | \$₹               |  |
| 22. WHISTLER'S MOTOR HOTEL 852:33:01 Box 250, Jasper TOE 1E0 FAX 852-4993 Tol-free (Alberta only) 1-800-282-9919 41 rooms and suites • Telephones • Radio • Remote control color cable TV in all rooms • Sauna • Jacuzzi • Dining Room • Lounge • Gift shops • Opposite CNR station • Open year round                                                                                                                                                                                                                                                                                                                                                                                                                                                                                                                                                                                                                                                                                                                                                                                                                                                                                                                                                                                                                                                                                                                                                                                                                                                                                                                                                                                                                                                                                                                                                                                                                                                                                                                                                                                                                          | LicDin<br>Lnge                         | T/S  | 69 up<br>D&T<br>8<br>XP                 | AE C C MSA       | AHA               |  |
| ICEFIELD PARKWAY — Hwy 93                                                                                                                                                                                                                                                                                                                                                                                                                                                                                                                                                                                                                                                                                                                                                                                                                                                                                                                                                                                                                                                                                                                                                                                                                                                                                                                                                                                                                                                                                                                                                                                                                                                                                                                                                                                                                                                                                                                                                                                                                                                                                                      |                                        |      |                                         |                  |                   |  |
| 23. COLUMBIA ICEFIELD CHALET Banff 762-2241 Box 1140, Banff T0L 0C0 25 rooms • Across from Athabasca Glacier • 125 km N of Lake Louise and 100 km S of Jasper • Curio and gift shop • Snowmobile/sightseeling tous • Visa and MasterCard accepted • Open May 19 to Sep 27                                                                                                                                                                                                                                                                                                                                                                                                                                                                                                                                                                                                                                                                                                                                                                                                                                                                                                                                                                                                                                                                                                                                                                                                                                                                                                                                                                                                                                                                                                                                                                                                                                                                                                                                                                                                                                                      | DinRm                                  | T/S  | 40-55<br>D&T<br>5<br>XP                 | VISA<br>MC       |                   |  |
| 24 SUNWAPTA FALLS RESORT BOX 97, Josper TOE 1E0 40 bungalows • Stone fireplaces • Kitchenettes • Night BBQ's • Fireside dining • Heated pool • Steam room • Unique gift shop of Canadian sculptures and collectables • Hiking • Fishing • Boating • Swimming • Located at Sunwapta Falls, 52 km S of Jasper on Hwy 93, 40 km before the Icefields                                                                                                                                                                                                                                                                                                                                                                                                                                                                                                                                                                                                                                                                                                                                                                                                                                                                                                                                                                                                                                                                                                                                                                                                                                                                                                                                                                                                                                                                                                                                                                                                                                                                                                                                                                              | Kitch<br>LicDin<br>Wchr                | T/S  | 59-75<br>D&T<br>5<br>XP                 | AE MC VISA       |                   |  |
| JASPER EAST — Hwy 16                                                                                                                                                                                                                                                                                                                                                                                                                                                                                                                                                                                                                                                                                                                                                                                                                                                                                                                                                                                                                                                                                                                                                                                                                                                                                                                                                                                                                                                                                                                                                                                                                                                                                                                                                                                                                                                                                                                                                                                                                                                                                                           |                                        | Ä.   |                                         |                  |                   |  |
| 25. OVERLANDER MOTOR LODGE  Box 960, Hinton T0E 180  Lodge rooms • Log cabins • Mountain chalets • Fully equipped vacation homes • Heated pool • Horse trails • Fishing nearby • Licensed Dining • Satellite TV • Meeting and reunion facilities • Off-season rates • Located in the mountains 2 km E of the Jasper Park East Gate • 49 beautiful kms from the Jasper townsite                                                                                                                                                                                                                                                                                                                                                                                                                                                                                                                                                                                                                                                                                                                                                                                                                                                                                                                                                                                                                                                                                                                                                                                                                                                                                                                                                                                                                                                                                                                                                                                                                                                                                                                                                 | Kitch<br>LicDin<br>Pool                | T/S  | Room<br>49-59<br>Cha-<br>let<br>80-150  | MC<br>VISA       | AAA<br>CAA<br>AMA |  |
| JASPER WEST — Hwy 16                                                                                                                                                                                                                                                                                                                                                                                                                                                                                                                                                                                                                                                                                                                                                                                                                                                                                                                                                                                                                                                                                                                                                                                                                                                                                                                                                                                                                                                                                                                                                                                                                                                                                                                                                                                                                                                                                                                                                                                                                                                                                                           |                                        |      |                                         |                  |                   |  |
| 26. MOUNT ROBSON ADVENTURE HOLIDAYS Box 146, May-Sep (604)566-4351 Valemount, B.C. VOE 220 Oct-Apr (604)566-4356 6 duplex log cabins • Central showers & washrooms • Dining room with delicious home-cooked meals • Children's playground • Evening nature movies included • Hiking equipment rentals • No charge for children 6 & under • Open May long weekend to end of Sept • Base camp for guided backpacking, canoeing, day hiking and helihiking holidays • West of the Jasper National Park West Gate                                                                                                                                                                                                                                                                                                                                                                                                                                                                                                                                                                                                                                                                                                                                                                                                                                                                                                                                                                                                                                                                                                                                                                                                                                                                                                                                                                                                                                                                                                                                                                                                                  | DinRm                                  | S    | 30 S<br>34 D<br>4 XP                    | VISA<br>MC       |                   |  |