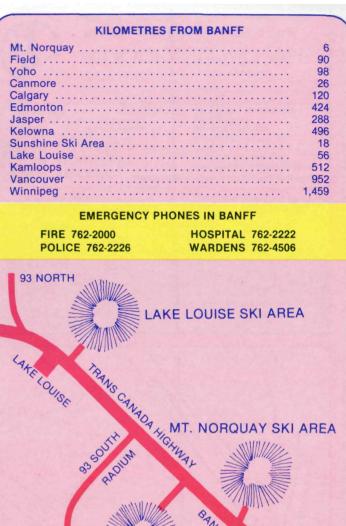

t



**SIDING 29 LODGE** BANFF, ALBERTA

Indoor Pool

(403) 762-5575

**Toll Free** 1-800-268-8993



Open 7 Days A Week Eat In — Take Out Fully Licensed SPECIALIZING IN TEXAS BBQ AND GOURMET TEX MEX



#### BANFF RED ROOSTER

- Fresh Fruit & VegetablesFresh Coffee & Sandwiches - VHS Movie Rentals - Gas Bar & Accessories
- 7:00 a.m. 12:00 p.m. daily **202 CARIBOU STREET**

762-4587



11:00 A.M. - 2:00 A.M. - 7 DAYS A WEEK 209 BANFF AVENUE, BANFF, ALTA. - 762-5899



### **BANFF INTERNATIONAL HOSTEL**



Tunnel Mtn. Road, Box 1358, Banff, Alberta T0L 0C0, 762-4122 Other hostels located along Banff-Jasper Hwy., Yoho Valley, Kananaskis Country & Calgary



## PREMIER SIGHTSEEING AND CHARTER BUS SERVICE

**FOR INFORMATION CALL 762-4558** 

204 CARIBOU STREET, BOX 1300 BANFF, ALBERTA TOL OCO





PARKS CANADA

**OBTAIN INFORMATION** ON AVALANCHE HAZARD AND WEATHER AT WARDEN HEADQUARTERS BANFF OR LAKE LOUISE PHONE 762-4506 OR 522-3866 LAKE LOUISE

SUNSHINE VILLAGE SKI AREA

26 120

288