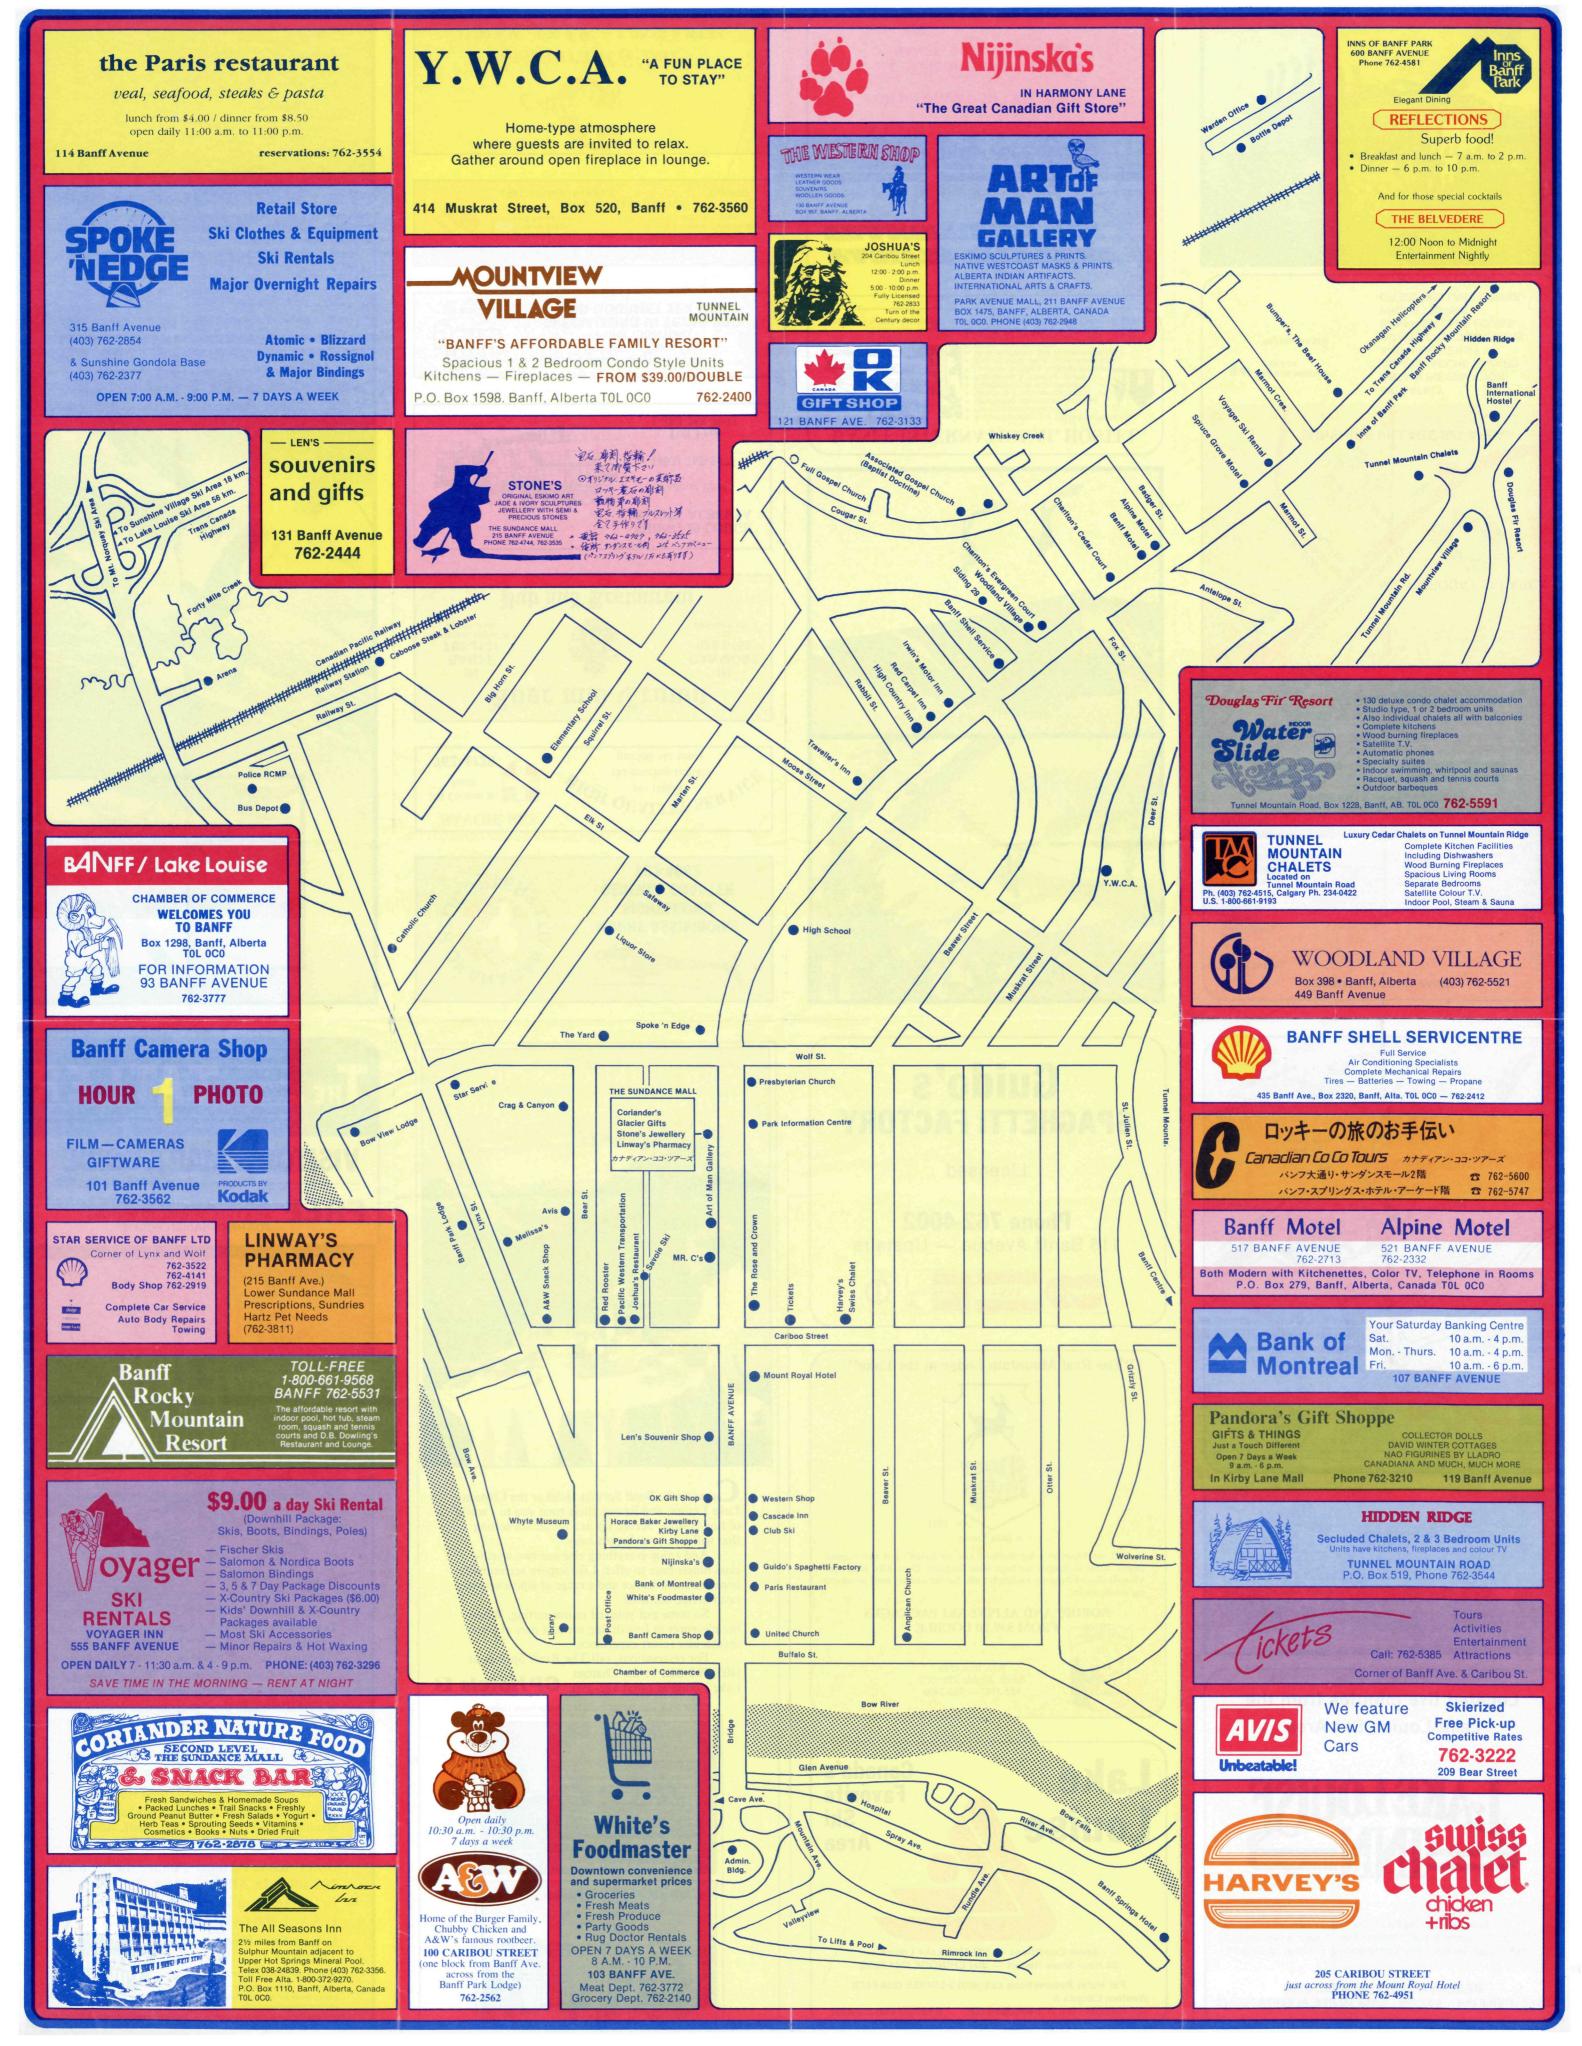

## **VISITOR'S MAP & GUIDE**

WINTER 1985-1986

FREE

PUBLISHED BY BANFF CRAG & CANYON AS A FREE SERVICE TO VISITORS TO THE CANADIAN ROCKIES.

Experience Banff's Famous Resort, Sunshine Village!

Twelve lifts including our famous gondola, service a vertical drop of 3520 ft. Our world class alpine wonderland is open from mid-November to early June.