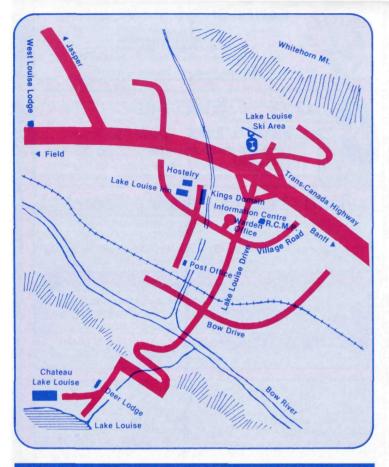

## PREMIER SIGHTSEEING AND CHARTER BUS SERVICE

**FOR INFORMATION CALL 762-4558** 

204 CARIBOU STREET, BOX 1300 BANFF, ALBERTA TOL OCO

PARKS CANADA

**OBTAIN INFORMATION** ON AVALANCHE HAZARD AND WEATHER AT WARDEN HEADQUARTERS BANFF OR LAKE LOUISE PHONE 762-4506 OR 522-3866 LAKE LOUISE