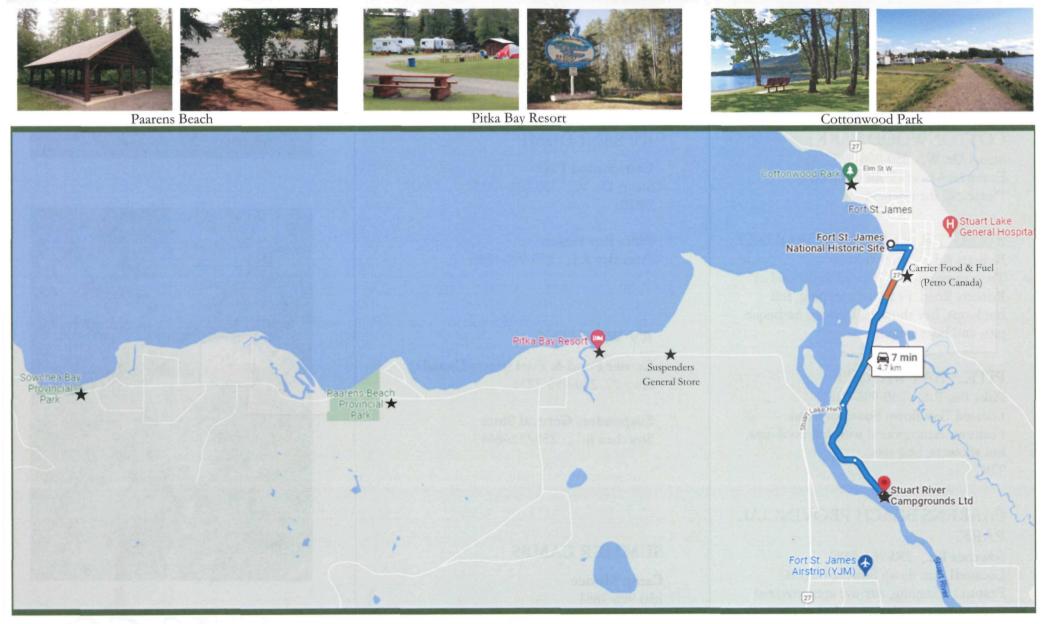

#### COTTONWOOD PARK

Stuart Dr. W, 250-996-8233 Features: 4 beachfront campsites Please call for reservations

#### STUART RIVER CAMPGROUND

Roberts Rd., 250-996-8690 The campground is located at the end of Roberts Road. Features: camping, full hook-ups, hot showers, laundry, barbeque pits, and boat launch

#### PITKA BAY RESORT

Pitka Bay Rd., 250-996-8585 Located 7km down Sowchea Road. Features: campground with full hook-ups, hot showers, bbq pits, TBC

### PAARENS BEACH PROVINCIAL PARK

Sowchea Rd., 250-964-3489 Located11km down Sowchea Road. Features: camping, day use area, covered picnic area, two playgrounds, boat launch